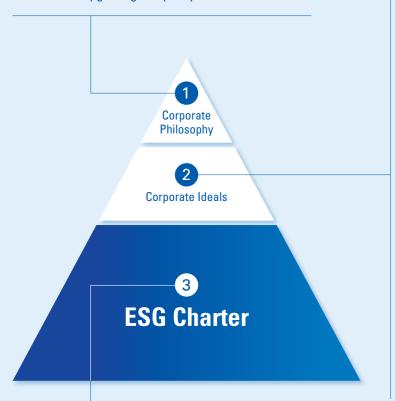

# Management Philosophy Structure

In 2018, Kaneka Group established the ESG Charter, aiming to evolve its ESG management.

As good citizens, we look towards the same future as all stakeholders from the same viewpoint.