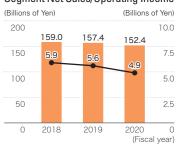

# (Billions of Yen)

(Fiscal year)

Segment Net Sales/Operating Income

Operating income (right scale)