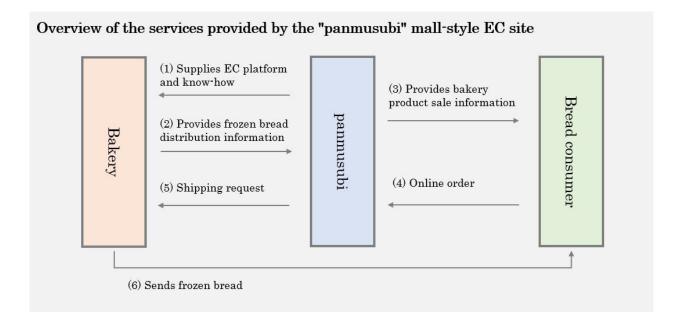

Kaneka Foods Corporation (Headquarters: Shinjuku-ku, Tokyo; President: Genichiro Kocho), affiliate company of Kaneka Corporation (Headquarters: Minato-ku, Tokyo; President: Minoru Tanaka), opened a new e-commerce site, panmusubi (<u>https://pan-musubi.jp/</u>), on October 20. This mall-type e-commerce site connects bread lovers with bakeries nationwide. The panmusubi site features roughly 30 bakeries\*, from Hokkaido to Kyushu, making it easy for people to buy delicious, specialty breads from distant bakeries that have been difficult for consumers to reach in the past.

This is why Kaneka Foods, which supplies bread-making ingredients to bakeries across the country, has decided to leverage its network and expertise and launch the new panmusubi service, which enables people to buy bread directly from bakeries nationwide. With panmusubi, customers can buy breads from bakeries that are renowned, both locally and on gourmet sites, for their delicious breads, and from bakeries who are making their breads available for purchase online for the first time. It carries a lineup of select products such as panmusubi exclusives that customers will be excited to order. All of the products sold on panmusubi are frozen and then delivered using dedicated panmusubi boxes, so they can be delivered to customers homes or sent as presents to distant friends and family members.